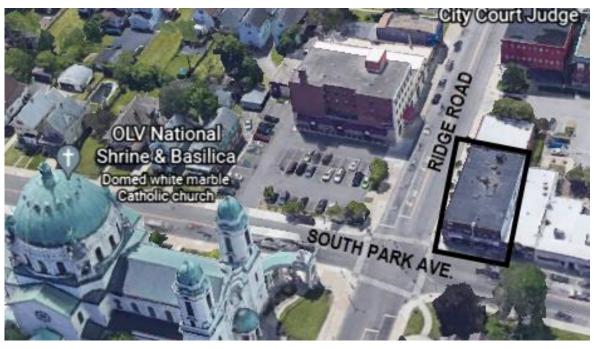

## 2719 South Park Avenue, Lackawanna, N.Y.

Just steps from the OLV Basilica National Shrine and the Buffalo & Erie County Botanical Gardens in Olmstead-designed South Park, bring your creative adaptive re-use ideas to this renowned corner in the heart of Lackawanna.

## Contact Recckio Real Estate for more information!

Note: Property identifiers are for placement only. Not to scale.