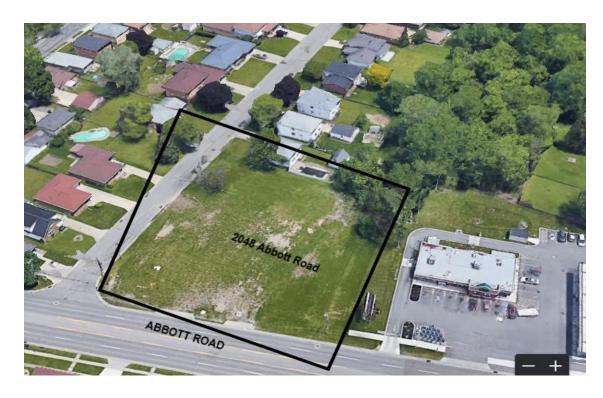

## 2048 Abbott Road, Lackawanna, N.Y.

2048 Abbott Road, Lackawanna, New York 14218 6,880 SqFt 0.740 Acres

Listing ID B1285373

\$125,000

High traffic commercial corner lot. Situated near residential area and established commercial businesses. Ideal for store, apartments or office building. Possible owner financing.

Highly visible and heavily-traveled corner lot in Lackawanna, ideal for mixed use commercial/residential development. Convenient to schools, churches, parks and a just short 5 minute ride to I-90 Thruway.

Note: Property identifiers are for placement only. Not to scale.

Contact Metro Roberts Realty for more information!

Listing Agent

Lynn Kelley Email: LmKelley1120@gmail.com

Office: 716-646-6400

Cell: 716-508-0502