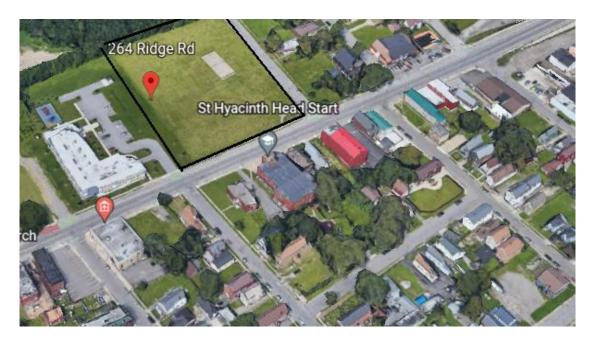

# 264 Ridge Road, Lackawanna, N.Y.

# Opportunity Zone Parcel - Mixed-Use Commercial / Residential Development (Food Desert)

Located on Ridge Road ~ 0.5 miles east of NYS Route 5 in a commercial/residential neighborhood and within a food desert, this 2.5 acres site is ideally suited for a mixed-use project including grocery, pharmacy and retail component.

Note: Property identifiers are for placement only. Not to scale.