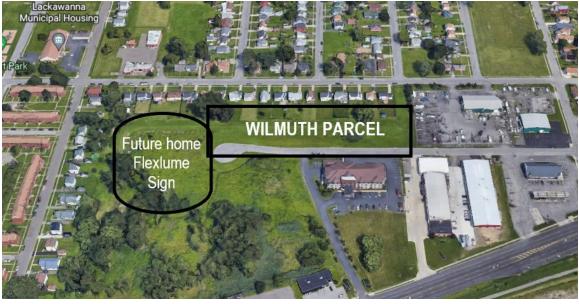

## Wilmuth Avenue, Lackawanna, N.Y.

Brownfield and Opportunity Zone Parcel - Light Manufacturing, Warehousing/Distribution

Located across from Renaissance Commerce Park off of NYS Route 5, this 2.5 acre parcel on Wilmuth Avenue is ideally suited for small light manufacturing, warehousing & distribution operations.

Note: Property identifiers are for placement only. Not to scale.

CONTACT US FOR MORE INFORMATION:

716-827-6677 or <u>lackawannadevelopment@lackny.com</u>