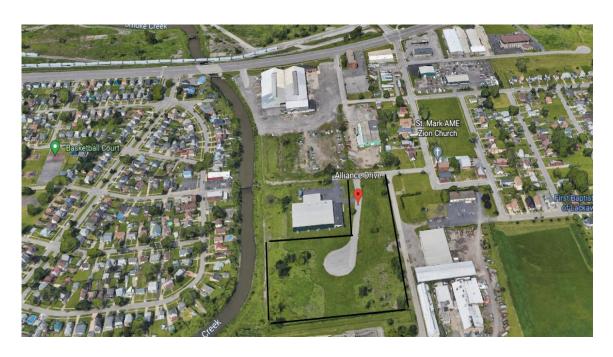

# Alliance Drive, Lackawanna, N.Y.

# Brownfield and Opportunity Zone Parcel - Light Manufacturing, Warehousing/Distribution

Located off NYS Route 5 just east of Renaissance Commerce Park, the nearly 7 acre parcel is perfect for *light* manufacturing, warehousing and distribution operations.

Note: Property identifiers are for placement only. Not to scale.

## **Parcel At a Glance**

| Acres Available     | 7 (approximate)                                |
|---------------------|------------------------------------------------|
| County/City         | Erie County / City of Lackawanna, NY           |
| Zoning              | Commercial (Mixed Commercial Industrial)       |
| Special Designation | City of Lackawanna Brownfield Opportunity Area |
|                     | Federal Opportunity Zone                       |
| Special Incentives  | Potential for Brownfield Tax Credits           |